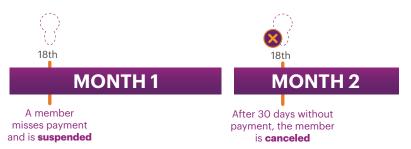

# Solavei Compensation Plan Pay Day Timelines



## When can I expect to get paid on new members?



## What if someone in my network pays late?



## How does someone in my network get canceled?



# Some terms you should know...

#### **Qualified Member**



A Solavei Member becomes a qualified member after **15 days of being activated** and must continue paying each month to remain a qualified member.

## **Network Snapshot**



The day your network is reviewed to determine compensation payout. This occurs on the **last day of each month.** 

#### **Pay Day**



Compensation is paid out based on **network snapshots**. Pay Day occurs on the **12th of the each month.** 

## **EOM (End of Month)**

The last calendar day of the month.