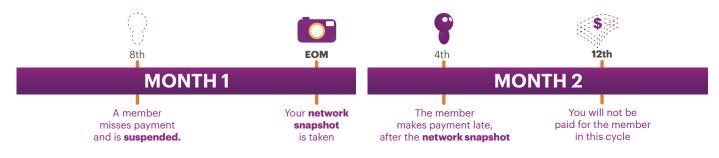

## What if someone in my network pays late?

## **Network Snapshot**

The day your network is reviewed to determine compensation payout. This occurs on the **last day of each month.** 

#### **Pay Day**

Compensation is paid out based on **network snapshots**. Pay Day occurs on the **12th of the each month.** 