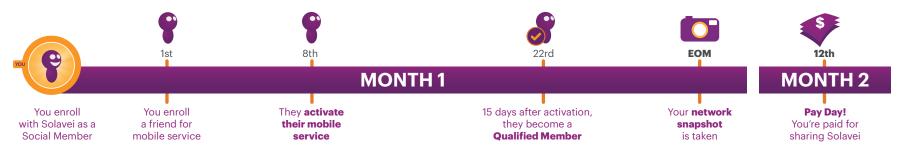

## When can I expect to get paid on new members?

#### **Qualified Member**

A Solavei Member becomes a qualified member after **15 days of being activated** and must continue paying each month to remain a qualified member.

## **Network Snapshot**

The day your network is reviewed to determine compensation payout. This occurs on the **last day of each month.** 

#### **Pay Day**

Compensation is paid out based on **network snapshots**. Pay Day occurs on the **12th of the each month.** 

## **EOM (End of Month)**

The last calendar day of the month.